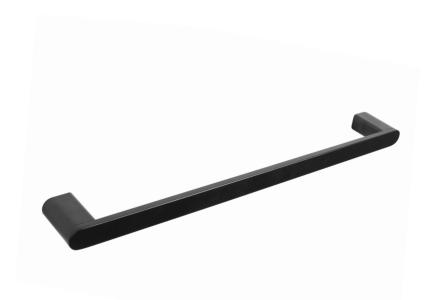

## HUNTINGWOOD SINGLE TOWEL RAIL

PRODUCT CODE: HR7502ORB

Huntingwood accessories are designed to match the Liberty and Huntingwood mixers. A beautifully modern design featuring organic curves.

With 304 Grade Stainless Steel construction and two high quality finishes, these accessories will be a highlight to any bathroom.

## **FEATURES:**

- / Available in 600mm or 800mm
- / 304 Grade Stainless Steel construction
- / Organic design
- / High quality Electroplated Black Finish
- / Matching ranges available

WARRANTY: 5 Year Warranty\*