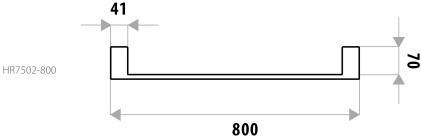

## HUNTINGWOOD SINGLE TOWEL RAIL

PRODUCT CODE: HR7502ORB

Huntingwood accessories are designed to match the Liberty and Huntingwood mixers. A beautifully modern design featuring organic curves.

With 304 Grade Stainless Steel construction and two high quality finishes, these accessories will be a highlight to any bathroom.

## **FEATURES:**

- / Available in 600mm or 800mm
- / 304 Grade Stainless Steel construction
- / Organic design
- / High quality Electroplated Black Finish
- / Matching ranges available

WARRANTY: 5 Year Warranty\*