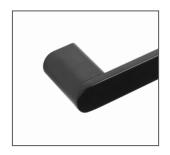

## HUNTINGWOOD SINGLE TOWEL RAIL

PRODUCT CODE: HR7502ORB

Huntingwood accessories are designed to match the Liberty and Huntingwood mixers. A beautifully modern design featuring organic curves.

With 304 Grade Stainless Steel construction and two high quality finishes, these accessories will be a highlight to any bathroom.

## **FEATURES:**

- / Available in 600mm or 800mm
- / 304 Grade Stainless Steel construction
- / Organic design
- / High quality Electroplated Black Finish
- / Matching ranges available

WARRANTY: 5 Year Warranty\*