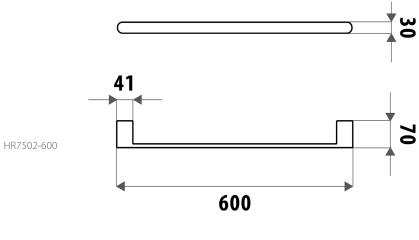

## HUNTINGWOOD SINGLE TOWEL RAIL

PRODUCT CODE: HR7502ORB

Huntingwood accessories are designed to match the Liberty and Huntingwood mixers. A beautifully modern design featuring organic curves.

With 304 Grade Stainless Steel construction and two high quality finishes, these accessories will be a highlight to any bathroom.

## **FEATURES:**

- / Available in 600mm or 800mm
- / 304 Grade Stainless Steel construction
- / Organic design
- / High quality Electroplated Black Finish
- / Matching ranges available

WARRANTY: 5 Year Warranty\*