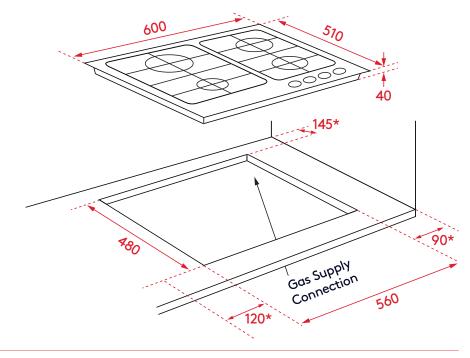

# PRODUCT DIMENSIONS

<u>Packaged (w, d, h mm):</u> 648 × 559 × 162mm

<u>Physical (w, d, h mm):</u> 600 × 510 × 40mm

Weight (net/gross):

13.7kg/15.4kg

## **INSTALLATION**

See below diagram