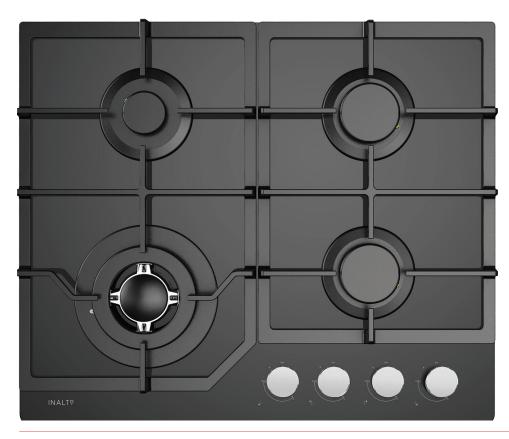

#### **FEATURES**

4 Burners inc. 1 wok burner
Black glass surface
Electronic under-knob ignition
Heavy duty cast iron trivets
Chrome plated control knobs
Natural gas or LPG
Italian made Sabaf burners

## **BURNER OUTPUTS (KW)**

Wok burner: 1 × 3.6 kW

<u>Semi-rapid burners:</u>

 $2 \times 1.75 \text{ kW}$ 

Auxilliary burner:

 $1 \times 1.0 \text{ kW}$ 