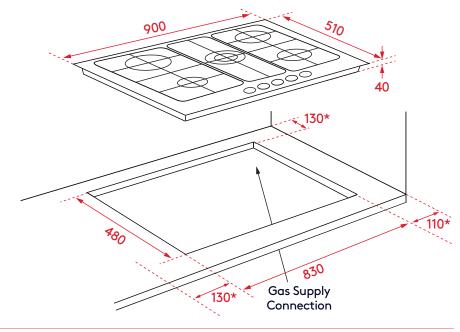

## PRODUCT DIMENSIONS

Packaged (w, d, h mm):

978 × 582 × 177mm

Physical (w, d, h mm):

900 × 510 × 40mm

Weight (net/gross):

21.6kg/24.0kg

## **INSTALLATION**

See below diagram

ALL INALTO PRODUCTS COME WITH A 2 YEAR WARRANTY, AUSTRALIAN CUSTOMERS ARE ELIGIBLE TO RECEIVE 1 EXTRA YEAR FOR FREE, SIMPLY REGISTER ONLINE WITHIN 90 DAYS OF PURCHASE