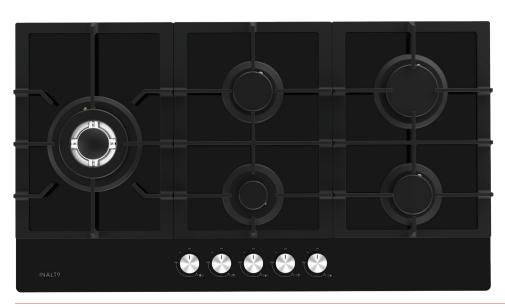

# 90cm Gas Cooktop on Black Glass

MODEL/ICGG905W

### **FEATURES**

5 Burners inc. 1 wok burner
Black glass surface
Electronic under-knob ignition
Heavy duty cast iron trivets
Chrome plated control knobs
Front control operation
Natural gas or LPG
Italian made Sabaf burners

## **SAFETY**

Flame failure safety device

#### **CLEANING**

Easy to clean black glass Removable control knobs