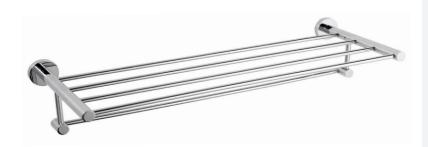

## **LOUI** TOWEL RACK

## PRODUCT CODE: LR4000

The Loui range is a favorite of ours featuring a modern curved design to suit a variety of bathrooms. With the addition of new lines, available in Chrome and Black gloss finish for durability - the Loui range offers a complete solution and value for money.

## **FEATURES:**

- / 630mm Length
- / Suitable to stack or hang towels
- / Solid body construction
- / Modern circular design
- / High quality Chrome Finish
- / Matching Full Range

**WARRANTY:** 2 Year Warranty\*