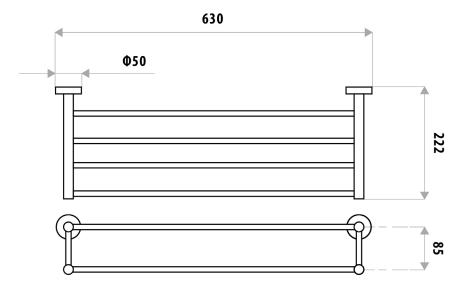

## **FEATURES:**

- / 630mm Length
- / Suitable to stack or hang towels
- / Solid body construction
- / Modern circular design
- / High quality Chrome Finish
- / Matching Full Range

**WARRANTY:** 2 Year Warranty\*