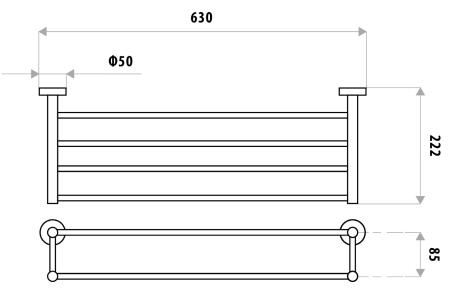

### FEATURES:

- / 630mm Length
- / Suitable to stack or hang towels
- / Solid body construction
- / Modern circular design
- / High quality Gloss Black Finish
- / Matching Full Range

WARRANTY: 2 Year Warranty\*