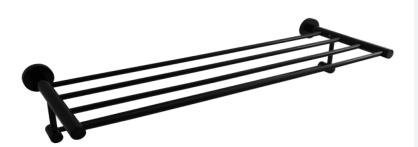

# LOUI TOWEL RACK

## PRODUCT CODE: LR4000BK

The Loui range is a favorite of ours featuring a modern curved design to suit a variety of bathrooms. With the addition of new lines, available in Chrome and Black gloss finish for durability - the Loui range offers a complete solution and value for money.

### FEATURES:

- / 630mm Length
- / Suitable to stack or hang towels
- / Solid body construction
- / Modern circular design
- / High quality Gloss Black Finish
- / Matching Full Range

WARRANTY: 2 Year Warranty\*