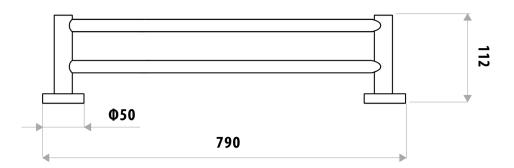

## FEATURES:

- / 790mm length
- / Double towel rail
- / Can be cut to size
- / Solid body construction
- / Modern circular design
- / High quality Chrome finish
- / Matching full range

WARRANTY: 2 Year Warranty\*