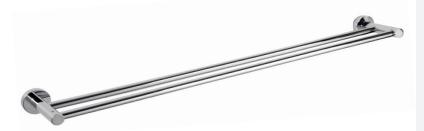

## LOUI DOUBLE TOWEL RAIL PRODUCT CODE: LR4001

The Loui range is a favourite of ours featuring a modern curved design to suit a variety of bathrooms. With the addition of new lines, available in Chrome and Black gloss finish for durability - the Loui range offers a complete solution and value for money.

## FEATURES:

- / 790mm length
- / Double towel rail
- / Can be cut to size
- / Solid body construction
- / Modern circular design
- / High quality Chrome finish
- / Matching full range

WARRANTY: 2 Year Warranty\*