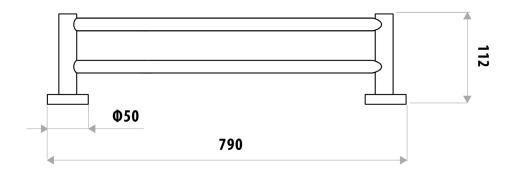

## FEATURES:

- / 790mm length
- / Double towel rail
- / Can be cut to size
- / Solid body construction
- / Modern circular design
- / High quality Gloss Black finish
- / Matching full range

WARRANTY: 2 Year Warranty\*