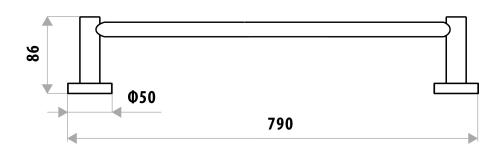

## **FEATURES:**

- / 790mm Length
- / Can be cut to size
- / Solid body construction
- / Modern circular design
- / High quality Chrome Finish
- / Matching Full Range

WARRANTY: 2 Year Warranty\*

AVAILABLE IN CHROME & BLACK