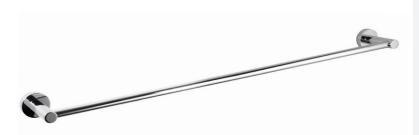

## **LOUI** SINGLE TOWEL RAIL

PRODUCT CODE: LR4002

The Loui range is a favorite of ours featuring a modern curved design to suit a variety of bathrooms. With the addition of new lines, available in Chrome and Black gloss finish for durability - the Loui range offers a complete solution and value for money.

## **FEATURES:**

- / 790mm Length
- / Can be cut to size
- / Solid body construction
- / Modern circular design
- / High quality Chrome Finish
- / Matching Full Range

WARRANTY: 2 Year Warranty\*

AVAILABLE IN CHROME & BLACK