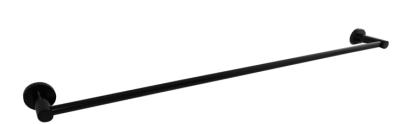

## **LOUI** SINGLE TOWEL RAIL

PRODUCT CODE: LR4002BK

The Loui range is a favorite of ours featuring a modern curved design to suit a variety of bathrooms. With the addition of new lines, available in Chrome and Black gloss finish for durability - the Loui range offers a complete solution and value for money.

## **FEATURES:**

- / 790mm Length
- / Can be cut to size
- / Solid body construction
- / Modern circular design
- / High quality Gloss Black Finish
- / Matching Full Range

WARRANTY: 2 Year Warranty\*

AVAILABLE IN CHROME & BLACK