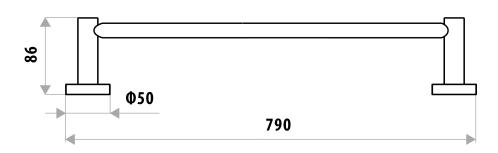

## **FEATURES:**

- / 790mm Length
- / Can be cut to size
- / Solid body construction
- / Modern circular design
- / High quality Gloss Black Finish
- / Matching Full Range

WARRANTY: 2 Year Warranty\*

AVAILABLE IN CHROME & BLACK