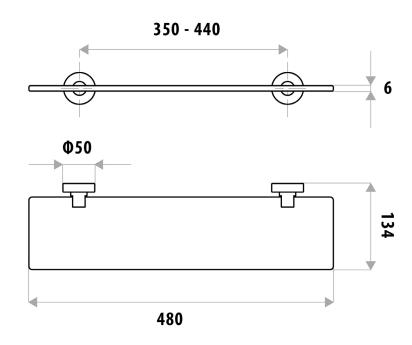

## **FEATURES:**

- / 480mm Length
- / Adjustable brackets
- / Solid body construction
- / Modern circular design
- / High quality Chrome Finish
- / Matching Full Range

WARRANTY: 2 Year Warranty\*

AVAILABLE IN CHROME & BLACK