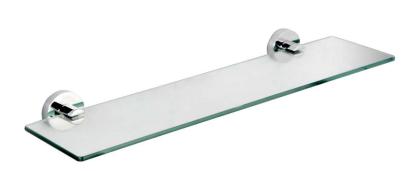

## **LOUI** GLASS SHELF

PRODUCT CODE: LR4003

The Loui range is a favorite of ours featuring a modern curved design to suit a variety of bathrooms. With the addition of new lines, available in Chrome and Black gloss finish for durability - the Loui range offers a complete solution and value for money.

## **FEATURES:**

- / 480mm Length
- / Adjustable brackets
- / Solid body construction
- / Modern circular design
- / High quality Chrome Finish
- / Matching Full Range

WARRANTY: 2 Year Warranty\*

AVAILABLE IN CHROME & BLACK