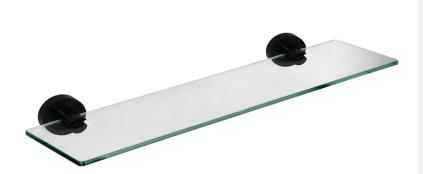

## **LOUI** GLASS SHELF

PRODUCT CODE: LR4003BK

The Loui range is a favorite of ours featuring a modern curved design to suit a variety of bathrooms. With the addition of new lines, available in Chrome and Black gloss finish for durability - the Loui range offers a complete solution and value for money.

## **FEATURES:**

- / 480mm Length
- / Adjustable brackets
- / Solid body construction
- / Modern circular design
- / High quality Gloss Black Finish
- / Matching Full Range

WARRANTY: 2 Year Warranty\*

AVAILABLE IN CHROME & BLACK