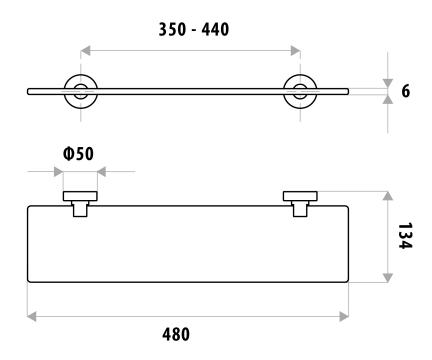

## **FEATURES:**

- / 480mm Length
- / Adjustable brackets
- / Solid body construction
- / Modern circular design
- / High quality Gloss Black Finish
- / Matching Full Range

WARRANTY: 2 Year Warranty\*

AVAILABLE IN CHROME & BLACK