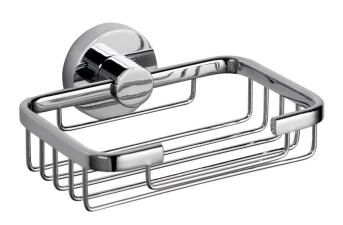

## **LOUI** SOAP BASKET

PRODUCT CODE: LR4007

The Loui range is a favorite of ours featuring a modern curved design to suit a variety of bathrooms. With the addition of new lines, available in Chrome and Black gloss finish for durability - the Loui range offers a complete solution and value for money.

## **FEATURES:**

- / Rack style to prevent build up
- / Wall mounted basket
- / Solid body construction
- / Modern circular design
- / High quality Chrome Finish
- / Matching Full Range

WARRANTY: 2 Year Warranty\*