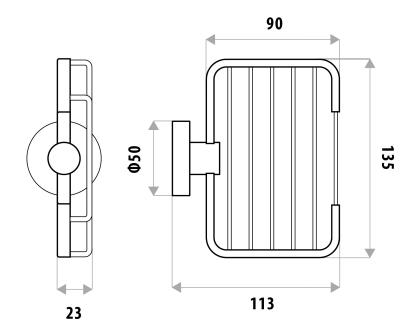

## **LOUI** SOAP BASKET

PRODUCT CODE: LR4007

The Loui range is a favorite of ours featuring a modern curved design to suit a variety of bathrooms. With the addition of new lines, available in Chrome and Black gloss finish for durability - the Loui range offers a complete solution and value for money.

## **FEATURES:**

- / Rack style to prevent build up
- / Wall mounted basket
- / Solid body construction
- / Modern circular design
- / High quality Chrome Finish
- / Matching Full Range

WARRANTY: 2 Year Warranty\*