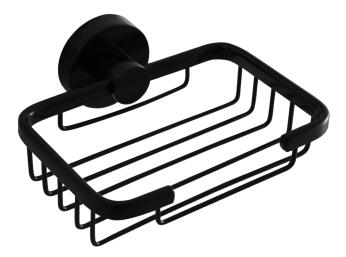

## LOUI SOAP BASKET PRODUCT CODE: LR4007BK

The Loui range is a favorite of ours featuring a modern curved design to suit a variety of bathrooms. With the addition of new lines, available in Chrome and Black gloss finish for durability - the Loui range offers a complete solution and value for money.

## FEATURES:

- / Rack style to prevent build up
- / Wall mounted basket
- / Solid body construction
- / Modern circular design
- / High quality Gloss Black Finish
- / Matching Full Range