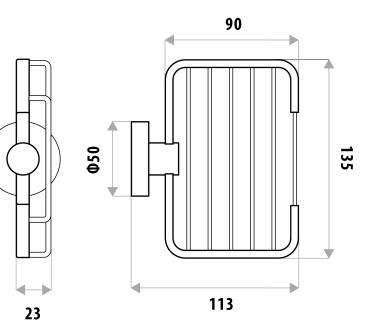

## LOUI SOAP BASKET PRODUCT CODE: LR4007BK

The Loui range is a favorite of ours featuring a modern curved design to suit a variety of bathrooms. With the addition of new lines, available in Chrome and Black gloss finish for durability - the Loui range offers a complete solution and value for money.

## FEATURES:

- / Rack style to prevent build up
- / Wall mounted basket
- / Solid body construction
- / Modern circular design
- / High quality Gloss Black Finish
- / Matching Full Range