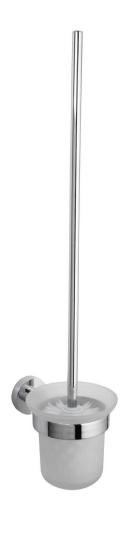

## **LOUI** TOILET PAN BRUSH & HOLDER

PRODUCT CODE: LR4010

The Loui range is a favorite of ours featuring a modern curved design to suit a variety of bathrooms. With the addition of new lines, available in Chrome and Black gloss finish for durability - the Loui range offers a complete solution and value for money.

## **FEATURES:**

- / Wall mounted
- / Solid body construction
- / Modern circular design
- / High quality Chrome Finish
- / Matching Full Range

WARRANTY: 2 Year Warranty\*

AVAILABLE IN CHROME & BLACK

MATCHING FULL RANGE