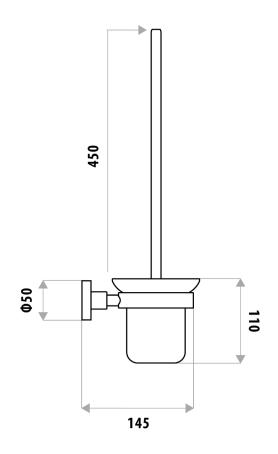

## **LOUI** TOILET PAN BRUSH & HOLDER

PRODUCT CODE: LR4010

The Loui range is a favorite of ours featuring a modern curved design to suit a variety of bathrooms. With the addition of new lines, available in Chrome and Black gloss finish for durability - the Loui range offers a complete solution and value for money.

## **FEATURES:**

- / Wall mounted
- / Solid body construction
- / Modern circular design
- / High quality Chrome Finish
- / Matching Full Range

WARRANTY: 2 Year Warranty\*

AVAILABLE IN CHROME & BLACK

MATCHING FULL RANGE