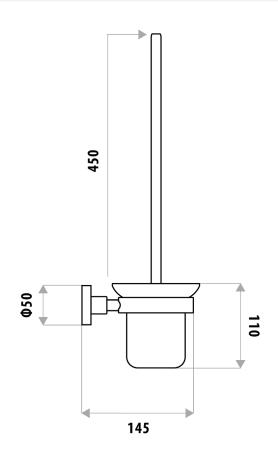

## **LOUI** TOILET PAN BRUSH & HOLDER

PRODUCT CODE: LR4010BK

The Loui range is a favorite of ours featuring a modern curved design to suit a variety of bathrooms. With the addition of new lines, available in Chrome and Black gloss finish for durability - the Loui range offers a complete solution and value for money.

## **FEATURES:**

- / Wall mounted
- / Solid body construction
- / Modern circular design
- / High quality Gloss Black Finish
- / Matching Full Range

WARRANTY: 2 Year Warranty\*

AVAILABLE IN CHROME & BLACK