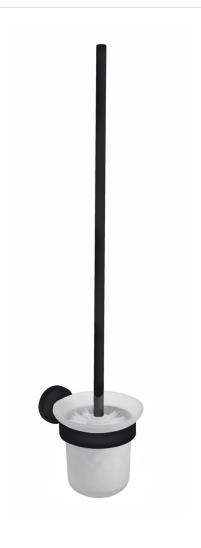

## **LOUI** TOILET PAN BRUSH & HOLDER

PRODUCT CODE: LR4010BK

The Loui range is a favorite of ours featuring a modern curved design to suit a variety of bathrooms. With the addition of new lines, available in Chrome and Black gloss finish for durability - the Loui range offers a complete solution and value for money.

## **FEATURES:**

- / Wall mounted
- / Solid body construction
- / Modern circular design
- / High quality Gloss Black Finish
- / Matching Full Range

WARRANTY: 2 Year Warranty\*

AVAILABLE IN CHROME & BLACK