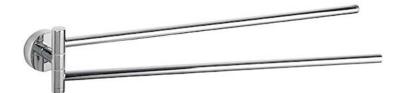

## **LOUI** TOWEL HANGER

PRODUCT CODE: LR4014

The Loui range is a favorite of ours featuring a modern curved design to suit a variety of bathrooms. With the addition of new lines, available in Chrome and Black gloss finish for durability - the Loui range offers a complete solution and value for money.

## **FEATURES:**

- / Wall mounted double swinging hangers
- / 455mm length
- / Solid body construction
- / Modern circular design
- / High quality Chrome Finish
- / Matching Full Range

WARRANTY: 2 Year Warranty\*