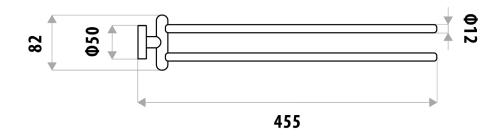

## **FEATURES:**

- / Wall mounted double swinging hangers
- / 455mm length
- / Solid body construction
- / Modern circular design
- / High quality Chrome Finish
- / Matching Full Range

WARRANTY: 2 Year Warranty\*