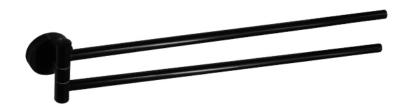

## **LOUI** TOWEL HANGER

PRODUCT CODE: LR4014BK

The Loui range is a favorite of ours featuring a modern curved design to suit a variety of bathrooms. With the addition of new lines, available in Chrome and Black gloss finish for durability - the Loui range offers a complete solution and value for money.

## **FEATURES:**

- / Wall mounted double swinging hangers
- / 455mm length
- / Solid brass construction
- / Modern circular design
- / High quality Gloss Black Finish
- / Matching Full Range

WARRANTY: 2 Year Warranty\*