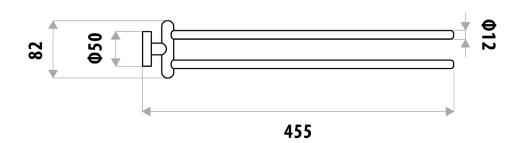

## **FEATURES:**

- / Wall mounted double swinging hangers
- / 455mm length
- / Solid brass construction
- / Modern circular design
- / High quality Gloss Black Finish
- / Matching Full Range

WARRANTY: 2 Year Warranty\*