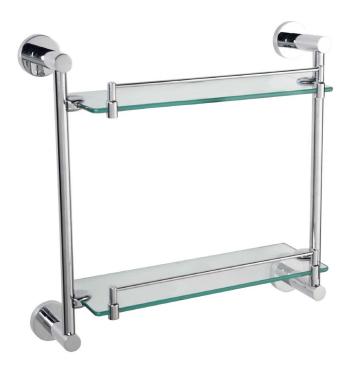

## **LOUI** GLASS SHELF

PRODUCT CODE: LR4015

The Loui range is a favorite of ours featuring a modern curved design to suit a variety of bathrooms. With the addition of new lines, available in Chrome and Black gloss finish for durability - the Loui range offers a complete solution and value for money.

## **FEATURES:**

- / Wall mounted double shelf
- / 347mm in length
- / Solid body construction
- / Modern circular design
- / High quality Chrome Finish
- / Matching Full Range

WARRANTY: 2 Year Warranty\*