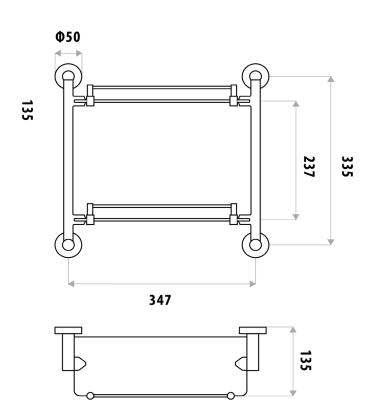

## **FEATURES:**

- / Wall mounted double shelf
- / 347mm in length
- / Solid body construction
- / Modern circular design
- / High quality Chrome Finish
- / Matching Full Range

WARRANTY: 2 Year Warranty\*