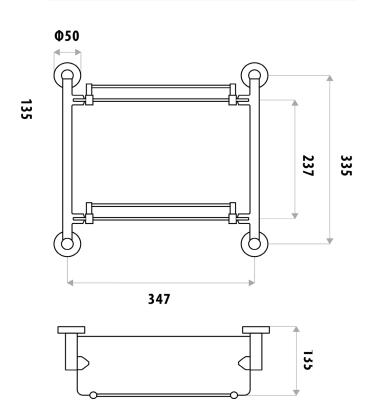

## **FEATURES:**

- / Wall mounted double shelf
- / 347mm in length
- / Solid brass construction
- / Modern circular design
- / High quality Gloss Black Finish
- / Matching Full Range

WARRANTY: 2 Year Warranty\*