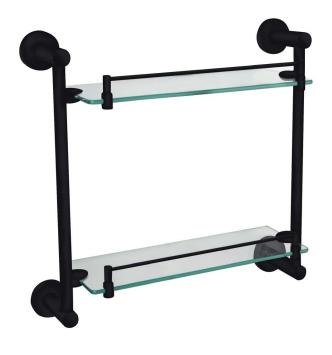

## **LOUI** GLASS SHELF

PRODUCT CODE: LR4015BK

The Loui range is a favorite of ours featuring a modern curved design to suit a variety of bathrooms. With the addition of new lines, available in Chrome and Black gloss finish for durability - the Loui range offers a complete solution and value for money.

## **FEATURES:**

- / Wall mounted double shelf
- / 347mm in length
- / Solid brass construction
- / Modern circular design
- / High quality Gloss Black Finish
- / Matching Full Range

WARRANTY: 2 Year Warranty\*