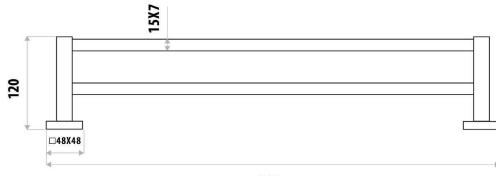

### **FEATURES:**

- / 780mm Double Towel Rail
- / Solid body construction
- / Modern square design
- / High quality chrome Finish
- / Matching Products