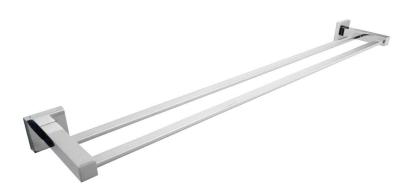

# LAUREN PROJECT DOUBLE TOWEL RAIL

## PRODUCT CODE: LR6001B

With a modern statement in design, the Lauren Project range continues to make its mark in the Australian kitchen and bathroom landscape.

With the addition of new lines, the Lauren Project range offers a complete solution and value for money. These accessories are designed to compliment the Lauren Project Mixer Range and square shower models.

### **FEATURES:**

- / 780mm Double Towel Rail
- / Solid body construction
- / Modern square design
- / High quality chrome Finish
- / Matching Products