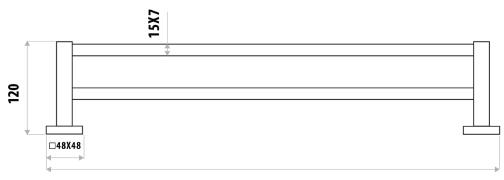

## **FEATURES:**

- / 780mm Double Towel Rail
- / Solid body construction
- / Modern square design
- / High quality Gloss Black Finish
- / Matching Products

WARRANTY: 2 Year Warranty\*