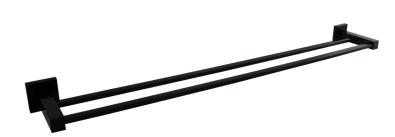

## LAUREN PROJECT DOUBLE TOWEL RAIL

PRODUCT CODE: LR6001BK

With a modern statement in design, the Lauren Project range continues to make its mark in the Australian kitchen and bathroom landscape.

With the addition of new lines, the Lauren Project range offers a complete solution and value for money. These accessories are designed to compliment the Lauren Project Mixer Range and square shower models.

## **FEATURES:**

- / 780mm Double Towel Rail
- / Solid body construction
- / Modern square design
- / High quality Gloss Black Finish
- / Matching Products

WARRANTY: 2 Year Warranty\*