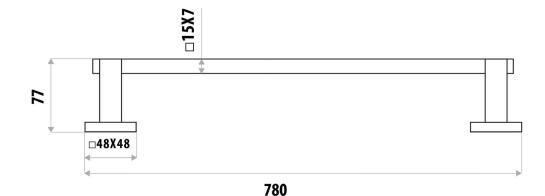

## **FEATURES:**

- / 780mm single rail
- / Solid body construction
- / Modern square design
- / High quality Chrome finish
- / Matching products

WARRANTY: 2 Year Warranty\*