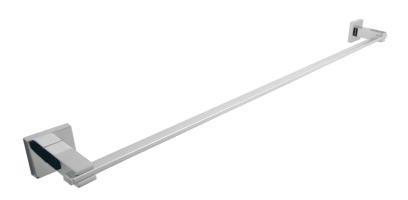

## LAUREN PROJECT SINGLE TOWEL RAIL

PRODUCT CODE: LR6002B

With a modern statement in design, the Lauren Project range continues to make its mark in the Australian kitchen and bathroom landscape.

With the addition of new lines, the Lauren Project range offers a complete solution and value for money. These accessories are designed to compliment the Lauren Project Mixer Range and square shower models.

## **FEATURES:**

- / 780mm single rail
- / Solid body construction
- / Modern square design
- / High quality Chrome finish
- / Matching products

WARRANTY: 2 Year Warranty\*