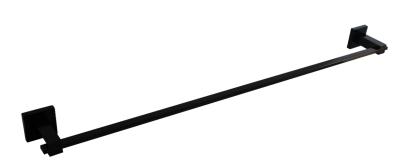

## LAUREN PROJECT SINGLE TOWEL RAIL

PRODUCT CODE: LR6002BK

With a modern statement in design, the Lauren Project range continues to make its mark in the Australian kitchen and bathroom landscape.

With the addition of new lines, the Lauren Project range offers a complete solution and value for money. These accessories are designed to compliment the Lauren Project Mixer Range and square shower models.

## **FEATURES:**

- / 780mm single rail
- / Solid body construction
- / Modern square design
- / High quality Gloss Black finish
- / Matching products

WARRANTY: 2 Year Warranty\*