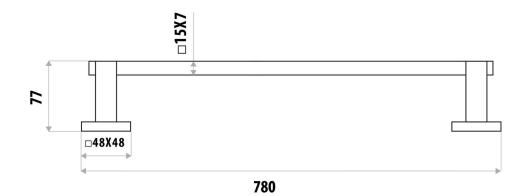

## **FEATURES:**

- / 780mm single rail
- / Solid body construction
- / Modern square design
- / High quality Gloss Black finish
- / Matching products

WARRANTY: 2 Year Warranty\*