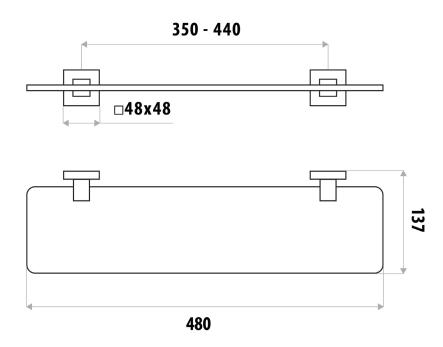

## **FEATURES:**

- / 480mm Glass shelf
- / Wall mounted
- / Solid body construction
- / Modern square design
- / High quality Chrome Finish
- / Matching Products

WARRANTY: 2 Year Warranty\*