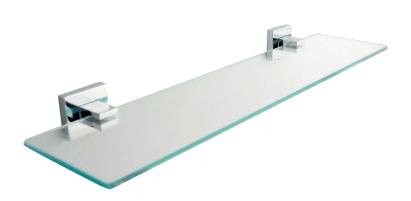

## **LAUREN PROJECT GLASS SHELF**

PRODUCT CODE: LR6003B

With a modern statement in design, the Lauren Project range continues to make its mark in the Australian kitchen and bathroom landscape.

With the addition of new lines, the Lauren Project range offers a complete solution and value for money. These accessories are designed to compliment the Lauren Project Mixer Range and square shower models.

## **FEATURES:**

- / 480mm Glass shelf
- / Wall mounted
- / Solid body construction
- / Modern square design
- / High quality Chrome Finish
- / Matching Products

WARRANTY: 2 Year Warranty\*