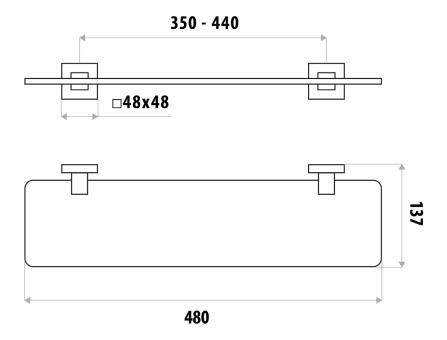

## **FEATURES:**

- / 480mm Glass shelf
- / Wall mounted
- / Solid body construction
- / Modern square design
- / High quality Gloss Black Finish
- / Matching Products

WARRANTY: 2 Year Warranty\*

AVAILABLE IN CHROME & BLACK