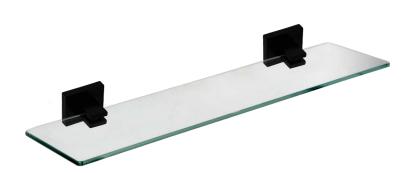

## **LAUREN PROJECT GLASS SHELF**

PRODUCT CODE: LR6003BK

With a modern statement in design, the Lauren Project range continues to make its mark in the Australian kitchen and bathroom landscape.

With the addition of new lines, the Lauren Project range offers a complete solution and value for money. These accessories are designed to compliment the Lauren Project Mixer Range and square shower models.

## **FEATURES:**

- / 480mm Glass shelf
- / Wall mounted
- / Solid body construction
- / Modern square design
- / High quality Gloss Black Finish
- / Matching Products

WARRANTY: 2 Year Warranty\*

AVAILABLE IN CHROME & BLACK