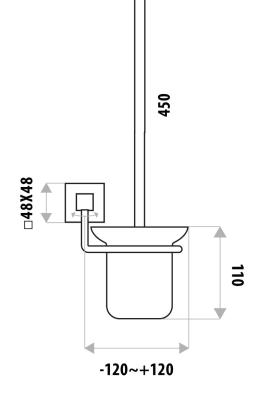

## **LAUREN PROJECT** TOILET PAN BRUSH & HOLDER

## PRODUCT CODE: LR6010B

With a modern statement in design, the Lauren Project range continues to make its mark in the Australian kitchen and bathroom landscape.

With the addition of new lines, the Lauren Project range offers a complete solution and value for money. These accessories are designed to compliment the Lauren Project Mixer Range and square shower models.

## FEATURES:

- / Removable holder for easy cleaning
- / Solid body construction
- / Modern square design
- / High quality Chrome Finish
- / Matching Products

WARRANTY: 2 Year Warranty\*

AVAILABLE IN CHROME & BLACK