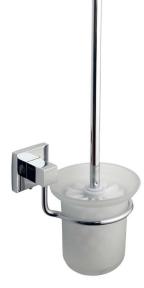

## **LAUREN PROJECT** TOILET PAN BRUSH & HOLDER

## PRODUCT CODE: LR6010B

With a modern statement in design, the Lauren Project range continues to make its mark in the Australian kitchen and bathroom landscape.

With the addition of new lines, the Lauren Project range offers a complete solution and value for money. These accessories are designed to compliment the Lauren Project Mixer Range and square shower models.

## FEATURES:

- / Removable holder for easy cleaning
- / Solid body construction
- / Modern square design
- / High quality Chrome Finish
- / Matching Products

WARRANTY: 2 Year Warranty\*

AVAILABLE IN CHROME & BLACK