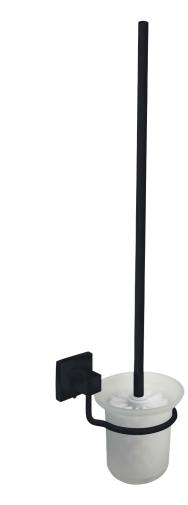

## LAUREN PROJECT TOILET PAN BRUSH & HOLDER

## PRODUCT CODE: LR6010BK

With a modern statement in design, the Lauren Project range continues to make its mark in the Australian kitchen and bathroom landscape.

With the addition of new lines, the Lauren Project range offers a complete solution and value for money. These accessories are designed to compliment the Lauren Project Mixer Range and square shower models.

## FEATURES:

- / Removable holder for easy cleaning
- / Solid body construction
- / Modern square design
- / High quality Gloss Black Finish
- / Matching Mixers & Showers

WARRANTY: 2 Year Warranty\*