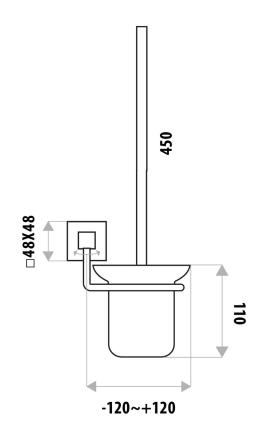

## LAUREN PROJECT TOILET PAN BRUSH & HOLDER

## PRODUCT CODE: LR6010BK

With a modern statement in design, the Lauren Project range continues to make its mark in the Australian kitchen and bathroom landscape.

With the addition of new lines, the Lauren Project range offers a complete solution and value for money. These accessories are designed to compliment the Lauren Project Mixer Range and square shower models.

## FEATURES:

- / Removable holder for easy cleaning
- / Solid body construction
- / Modern square design
- / High quality Gloss Black Finish
- / Matching Mixers & Showers

WARRANTY: 2 Year Warranty\*