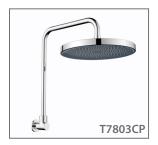

native lever handle and mixer body available in 5 colours. It includes a full range of mixers with 25mm cartridges to provide European style and class to your bathroom. Backed by a 15 year Cartridge Warranty and 7 years replacement\* – you can feel confident in your selection.

These artisan mixers are available in quality Chrome, Matte Black, Gun Metal, Brushed Gold and Brushed Nickel. Coordinating with The Gabe Shower and Accessory ranges from Linkware – this is truly a designer's delight. "Be creative and design it your way"

## **FEATURES:**

- / European design
- / Modern Lever Handle
- / Swivel spout
- / Available in Chrome, Matte Black, Gun Metal, Brushed Gold and Brushed Nickel
- / 25mm Cartridge

**WELS:** 5 STAR 5.5 ltr/min

**WARRANTY:** 15 Year Warranty\*

## MATCHING SHOWERS



MATCHING ACCESSORIES