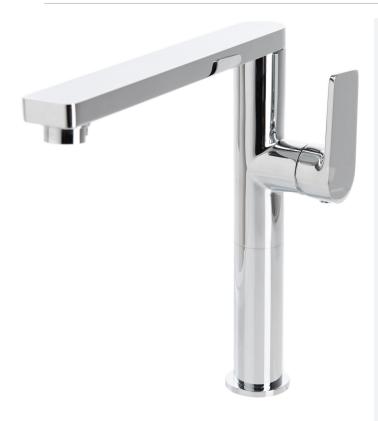

## THE GABE LEVA SINK MIXER

PRODUCT CODE: LT702

Building on the success of the highly popular Gabe Mixer range, Linkware has produced "The Gabe Leva" with alternative lever handle and mixer body available in 5 colours. It includes a full range of mixers with 25mm cartridges to provide European style and class to your bathroom. Backed by a 15 year Cartridge Warranty and 7 years replacement\* – you can feel confident in your selection.

## **FEATURES:**

- / European design
- / Modern Lever Handle
- / Swivel spout
- / Available in Chrome, Matte Black, Gun Metal, Brushed Gold and Brushed Nickel
- / 25mm Cartridge

**WELS:** 5 STAR 5.5 ltr/min