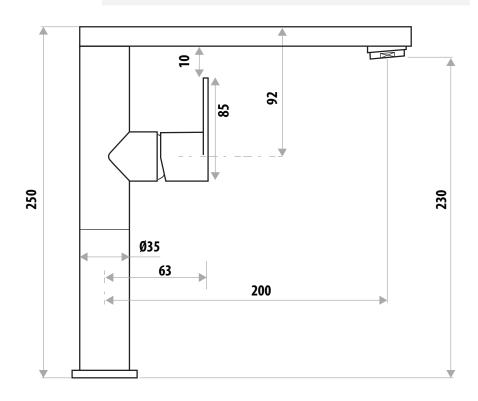

## **FEATURES:**

- / European design
- / Modern Lever Handle
- / Swivel spout
- / Available in Chrome, Matte Black, Gun Metal, Brushed Gold and Brushed Nickel
- / 25mm Cartridge

**WELS:** 5 STAR 5.5 ltr/min