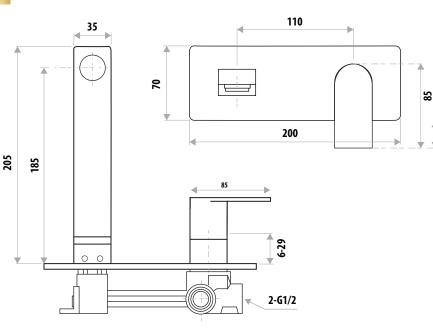

# THE GABE LEVA WALL OUTLET MIXER

PRODUCT CODE: LT706

Building on the success of the highly popular Gabe Mixer range, Linkware has produced "The Gabe Leva" with alternative lever handle and mixer body available in 5 colours and Multiple combinations. It includes a full range of mixers with 25mm cartridges to provide European style and class to your bathroom. Backed by a 15 year Cartridge Warranty and 7 years replacement\* – you can feel confident in your selection.

# **FEATURES:**

- / European design
- / Modern Lever Handle
- / Available in Chrome, Matte Black, Gun Metal, Brushed Gold and Brushed Nickel
- / Multiple combinations available
- / 25mm Cartridge