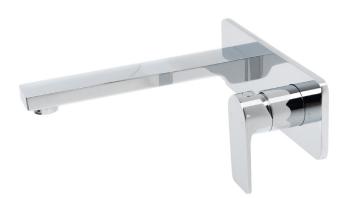

# THE GABE LEVA WALL OUTLET MIXER

PRODUCT CODE: LT706

Building on the success of the highly popular Gabe Mixer range, Linkware has produced "The Gabe Leva" with alternative lever handle and mixer body available in 5 colours and Multiple combinations. It includes a full range of mixers with 25mm cartridges to provide European style and class to your bathroom. Backed by a 15 year Cartridge Warranty and 7 years replacement\* – you can feel confident in your selection.

# **FEATURES:**

- / European design
- / Modern Lever Handle
- / Available in Chrome, Matte Black, Gun Metal, Brushed Gold and Brushed Nickel
- / Multiple combinations available
- / 25mm Cartridge