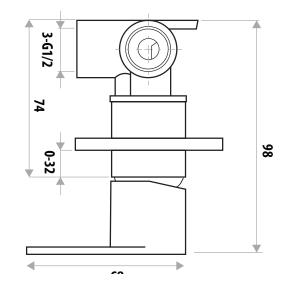

# THE GABE LEVA WALL MIXER

PRODUCT CODE: LT708

Building on the success of the highly popular Gabe Mixer range, Linkware has produced "The Gabe Leva" with alternative lever handle and mixer body available in 5 colours and Multiple combinations. It includes a full range of mixers with 25mm cartridges to provide European style and class to your bathroom. Backed by a 15 year Cartridge Warranty and 7 years replacement\* – you can feel confident in your selection.

## **FEATURES:**

- / European design
- / Modern Lever Handle
- / Available in Chrome, Matte Black, Gun Metal, Brushed Gold and Brushed Nickel
- / Multiple combinations available
- / 25mm Cartridge