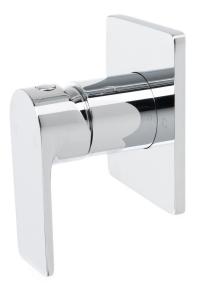

# THE GABE LEVA WALL MIXER

PRODUCT CODE: LT708

Building on the success of the highly popular Gabe Mixer range, Linkware has produced "The Gabe Leva" with alternative lever handle and mixer body available in 5 colours and Multiple combinations. It includes a full range of mixers with 25mm cartridges to provide European style and class to your bathroom. Backed by a 15 year Cartridge Warranty and 7 years replacement\* – you can feel confident in your selection.

## **FEATURES:**

- / European design
- / Modern Lever Handle
- / Available in Chrome, Matte Black, Gun Metal, Brushed Gold and Brushed Nickel
- / Multiple combinations available
- / 25mm Cartridge