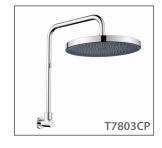

dle and mixer body available in 5 colours and Multiple combinations. It includes a full range of mixers with 25mm cartridges to provide European style and class to your bathroom. Backed by a 15 year Cartridge Warranty and 7 years replacement\* – you can feel confident in your selection.

These artisan mixers are available in quality Chrome, Matte Black, Gun Metal, Brushed Gold and Brushed Nickel. Coordinating with The Gabe Shower and Accessory ranges from Linkware – this is truly a designer's delight. "Be creative and design it your way"

## **FEATURES:**

- / European design
- / Modern Lever Handle
- / Available in Chrome, Matte Black, Gun Metal, Brushed Gold and Brushed Nickel
- / Multiple combinations available
- / 25mm Cartridge

## WARRANTY: 15 Year Warranty\*

#### MATCHING SHOWERS



### MATCHING ACCESSORIES