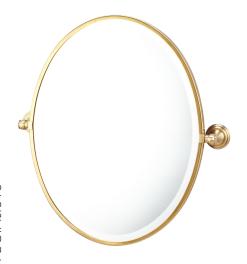

## **Mayer Brushed Brass Pivot Oval Mirror**

Code: MAO461-BB

## **Specifications**

- Finish: Matte black Electroplated, Brushed Brass PVD, Brushed Nickel PVD
- Thick-plated bevelled mirror
- Includes concealed sturdy wall brackets.
- Tilts to the perfect viewing angle
- Available in Chrome, Matte Black, Brushed Nickel or Brushed Brass Frame