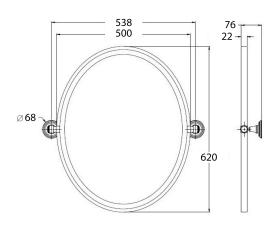

## **Specifications**

- Finish: Matte black Electroplated, Brushed Brass PVD, Brushed Nickel PVD
- Thick-plated bevelled mirror
- Includes concealed sturdy wall brackets.
- Tilts to the perfect viewing angle
- Available in Chrome, Matte Black, Brushed Nickel or Brushed Brass Frame