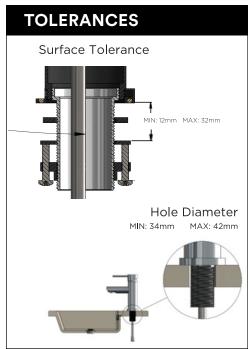

# meir.

#### **FEATURES**

- Refer to the Meir website for warranty terms & conditions.
- Flow rate 5L p/m
- European ceramic cartridge
- Solid brass construction
- · Box Weight 1.6 kg

#### **CARE**

- Do not install tapware using any form of acetone silicones.
- Do not apply physical items (such as tools)directlytoproduct.
- Never use house-hold or commercial detergents, citrus based cleaners, or abrasive cleaners.
- Clean using a mild washing soap solution rinsed, and dry with a soft cloth.
- Check for any product defects before installation.
- Refer to the installation manual for correct installation.

# **SPECIFICATIONS**







#### **FLOW RATE GRAPH**



### **CREDENTIALS**

- WaterMark AS/NZS 3718:2005
- 5-star WELS rated
- 5 litres p/minute
- WELS registration No: T16781

# **EXPLODED VIEW**