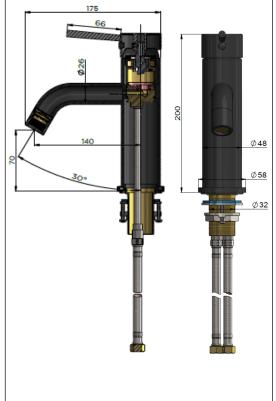

# meir.

#### **FEATURES**

- Refer to the Meir website for warranty terms & conditions.
- Flow rate 5L p/m
- European ceramic cartridge
- Solid brass construction
- · Box Weight 1.6 kg

#### **CARE**

- Do not install tapware using any form of acetone silicones.
- Do not apply physical items (such as tools)directlytoproduct.
- Never use house-hold or commercial detergents, citrus based cleaners, or abrasive cleaners.
- Clean using a mild washing soap solution rinsed, and dry with a soft cloth.
- Check for any product defects before installation.
- Refer to the installation manual for correct installation.

# **SPECIFICATIONS**







#### **FLOW RATE GRAPH**



### **CREDENTIALS**

- WaterMark AS/NZS 3718:2005
- 5-star WELS rated
- 5 litres p/minute
- WELS registration No: T16781

# **EXPLODED VIEW**