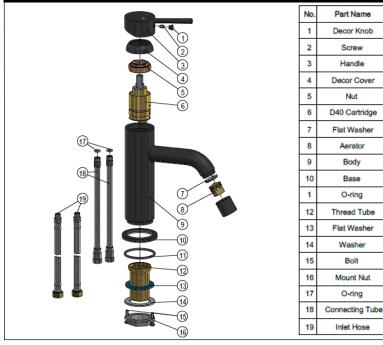

**FEATURES**

- Refer to the Meir website for warranty terms & conditions.
- Flow rate 5L p/m
- European ceramic cartridge
- Solid brass construction
- · Box Weight 1.6 kg

#### **CARE**

- Do not install tapware using any form of acetone silicones.
- Do not apply physical items (such as tools)directlytoproduct.
- Never use house-hold or commercial detergents, citrus based cleaners, or abrasive cleaners.
- Clean using a mild washing soap solution rinsed, and dry with a soft cloth.
- Check for any product defects before installation.
- Refer to the installation manual for correct installation.

# **SPECIFICATIONS**







#### **FLOW RATE GRAPH**



### **CREDENTIALS**

- WaterMark AS/NZS 3718:2005
- 5-star WELS rated
- 5 litres p/minute
- WELS registration No: T16781

# **EXPLODED VIEW**