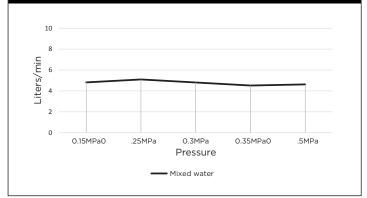

#### **FLOW RATE GRAPH**

#### **FEATURES**

- Refer to the Meir website for warranty terms & conditions.
- Flow rate 5L p/m
- European ceramic cartridge
- Solid brass construction
- · Box Weight 1.6 kg