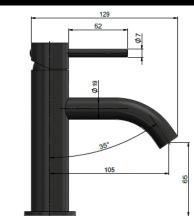

## MBO3XS Small Basin Mixer

# meir.



#### FEATURES

- Refer to the Meir website for warranty terms & conditions.
- Flow rate 6L p/m
- European components and cartridge
- Solid brass construction
- Box Weight 1.5 Kg

#### CARE

- Do not install tapware using any form of acetone silicones.
- Do not apply physical items (such as tools) directly to product.
- Never use house-hold or commercial detergents, citrus based cleaners, or abrasive cleaners.
- Clean using a mild washing soap solution rinsed, and dry with a soft cloth.
- Check for any product defects before installation.
- Refer to the installation manual for correct installation.

#### FLOW RATE GRAPH



### CREDENTIALS

- Watermark AS/NZS3718WMKA25013
- Wels Rated 4 Star

#### SPECIFICATIONS







#### **EXPLODED VIEW**



| No. | Part Name        | Qty |
|-----|------------------|-----|
| 1   | Body             | 1   |
| 2   | Aerator          | 1   |
| 3   | O-ring           | 2   |
| 4   | Inlet Tube       | 2   |
| 5   | Inlet Hose       | 2   |
| 6   | Handle           | 1   |
| 7   | Screw            | 1   |
| 8   | Decorate Button  | 1   |
| 9   | Decorate Cover   | 1   |
| 10  | Nut              | 1   |
| 11  | D25 Cartridge    | 1   |
| 12  | Base             | 1   |
| 13  | O-ring           | 1   |
| 14  | Install Fittings | 1   |

#### MB03XS\_V3