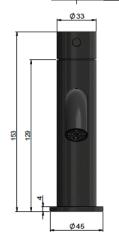

## MBO3XS Small Basin Mixer

# meir.



#### FEATURES

- Refer to the Meir website for warranty terms & conditions.
- Flow rate 6L p/m
- European components and cartridge
- Solid brass construction
- Box Weight 1.5 Kg

#### CARE

- Do not install tapware using any form of acetone silicones.
- Do not apply physical items (such as tools) directly to product.
- Never use house-hold or commercial detergents, citrus based cleaners, or abrasive cleaners.
- Clean using a mild washing soap solution rinsed, and dry with a soft cloth.
- Check for any product defects before installation.
- Refer to the installation manual for correct installation.

#### FLOW RATE GRAPH



### CREDENTIALS

- Watermark AS/NZS3718WMKA25013
- Wels Rated 4 Star

#### SPECIFICATIONS







#### **EXPLODED VIEW**



| No. | Part Name        | Qty |
|-----|------------------|-----|
| 1   | Body             | 1   |
| 2   | Aerator          | 1   |
| 3   | O-ring           | 2   |
| 4   | Inlet Tube       | 2   |
| 5   | Inlet Hose       | 2   |
| 6   | Handle           | 1   |
| 7   | Screw            | 1   |
| 8   | Decorate Button  | 1   |
| 9   | Decorate Cover   | 1   |
| 10  | Nut              | 1   |
| 11  | D25 Cartridge    | 1   |
| 12  | Base             | 1   |
| 13  | O-ring           | 1   |
| 14  | Install Fittings | 1   |

#### MB03XS\_V3