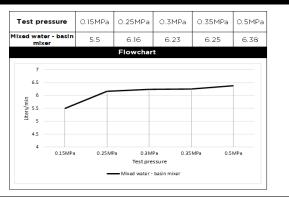

## MBO3XS Small Basin Mixer

# meir.



#### FEATURES

- Refer to the Meir website for warranty terms & conditions.
- Flow rate 6L p/m
- European components and cartridge
- Solid brass construction
- Box Weight 1.5 Kg

#### CARE

- Do not install tapware using any form of acetone silicones.
- Do not apply physical items (such as tools) directly to product.
- Never use house-hold or commercial detergents, citrus based cleaners, or abrasive cleaners.
- Clean using a mild washing soap solution rinsed, and dry with a soft cloth.
- Check for any product defects before installation.
- Refer to the installation manual for correct installation.

#### FLOW RATE GRAPH



### CREDENTIALS

- Watermark AS/NZS3718WMKA25013
- Wels Rated 4 Star

#### SPECIFICATIONS







#### **EXPLODED VIEW**



| No. | Part Name        | Qty |
|-----|------------------|-----|
| 1   | Body             | 1   |
| 2   | Aerator          | 1   |
| 3   | O-ring           | 2   |
| 4   | Inlet Tube       | 2   |
| 5   | Inlet Hose       | 2   |
| 6   | Handle           | 1   |
| 7   | Screw            | 1   |
| 8   | Decorate Button  | 1   |
| 9   | Decorate Cover   | 1   |
| 10  | Nut              | 1   |
| 11  | D25 Cartridge    | 1   |
| 12  | Base             | 1   |
| 13  | O-ring           | 1   |
| 14  | Install Fittings | 1   |

#### MB03XS\_V3