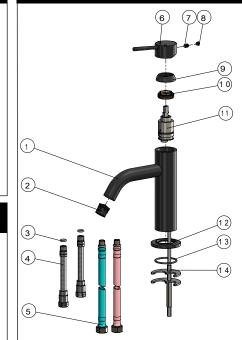

#### **EXPLODED VIEW**

| No. | Part Name        | Qty |
|-----|------------------|-----|
| 1   | Body             | 1   |
| 2   | Aerator          | 1   |
| 3   | O-ring           | 2   |
| 4   | Inlet Tube       | 2   |
| 5   | Inlet Hose       | 2   |
| 6   | Handle           | 1   |
| 7   | Screw            | 1   |
| 8   | Decorate Button  | 1   |
| 9   | Decorate Cover   | 1   |
| 10  | Nut              | 1   |
| 11  | D25 Cartridge    | 1   |
| 12  | Base             | 1   |
| 13  | O-ring           | 1   |
| 14  | Install Fittings | 1   |