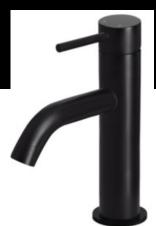

## MBO3XS Small Basin Mixer

#### FEATURES

- Refer to the Meir website for warranty terms & conditions.
- Flow rate 6L p/m
- European components and cartridge
- Solid brass construction
- Box Weight 1.5 Kg