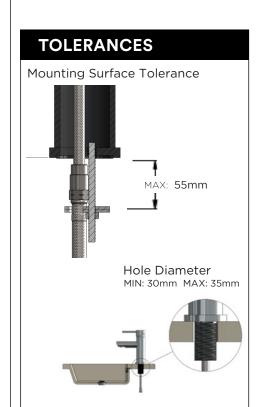

## MBO3XS Small Basin Mixer

# meir.



#### FEATURES

- Refer to the Meir website for warranty terms & conditions.
- Flow rate 6L p/m
- European components and cartridge
- Solid brass construction
- Box Weight 1.5 Kg

#### CARE

- Do not install tapware using any form of acetone silicones.
- Do not apply physical items (such as tools) directly to product.
- Never use house-hold or commercial detergents, citrus based cleaners, or abrasive cleaners.
- Clean using a mild washing soap solution rinsed, and dry with a soft cloth.
- Check for any product defects before installation.
- Refer to the installation manual for correct installation.

#### FLOW RATE GRAPH



### CREDENTIALS

- Watermark AS/NZS3718WMKA25013
- Wels Rated 4 Star

#### SPECIFICATIONS







#### **EXPLODED VIEW**



| No. | Part Name        | Qty |
|-----|------------------|-----|
| 1   | Body             | 1   |
| 2   | Aerator          | 1   |
| 3   | O-ring           | 2   |
| 4   | Inlet Tube       | 2   |
| 5   | Inlet Hose       | 2   |
| 6   | Handle           | 1   |
| 7   | Screw            | 1   |
| 8   | Decorate Button  | 1   |
| 9   | Decorate Cover   | 1   |
| 10  | Nut              | 1   |
| 11  | D25 Cartridge    | 1   |
| 12  | Base             | 1   |
| 13  | O-ring           | 1   |
| 14  | Install Fittings | 1   |

#### MB03XS\_V3