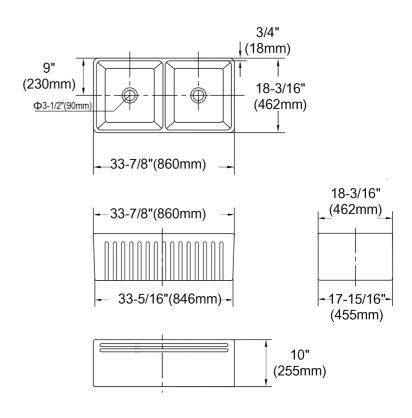

#### **SPECIFICATIONS**

PRODUCT CODE MC84455

STYLE Reversible Basin with 2 different facings

Fluted Design Front and Pencil Line facing

DIMENSIONS 860X462X255mm

MATERIAL Ceramic

WATER CAPACITY 30L each bowl

All measurements are shown in millimetres, Always use physical product measurements for mark-ups and roughing-in as the technical drawing may differ from actual product received.

### **SPECIFICATIONS**

Kitchen Sink must be installed by licensed plumber in accordance with local regulations and standards.

Note: Due to the nature of the material, dimensions should be used only as a guide, each sink can vary 1-2%, It is recommended that the sink is measured on site before cabinetry is built or stone is cut. Ensure your butler sink is provided to your cabinet maker and stone provider to allow them to cut to measure before making cabinetry or cutting stone.