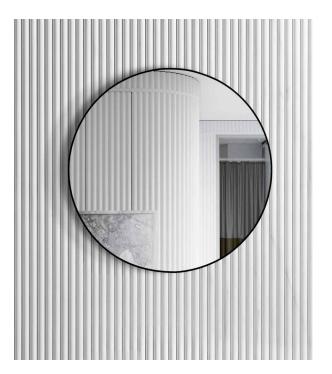

## LONDON MATTE BLACK FRAMED MIRROR

MFM700B

## Features

Wall Mounted with bracket Framed with Matte Black 5mm Copper-free mirror Pencil Edge

| Option Extra |          |   |
|--------------|----------|---|
| Matte Black  | MFM700B  |   |
| Brushed Gold | MFM700G  | 0 |
| Chrome       | MFM700CH |   |