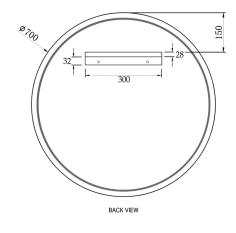

## Dimension(mm)

700mm Diameter

## Features

Wall Mounted with bracket Framed with Matte Black 5mm Copper-free mirror Pencil Edge

| Option Extra |          |   |
|--------------|----------|---|
| Matte Black  | MFM700B  |   |
| Brushed Gold | MFM700G  | 0 |
| Chrome       | MFM700CH |   |