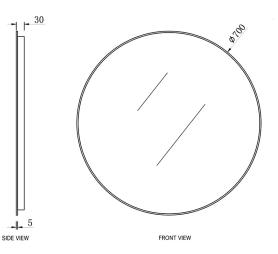

## Dimension(mm)

700mm Diameter

## Features

Wall Mounted with bracket Framed with Matte Black 5mm Copper-free mirror Pencil Edge

| Option Extra |          |   |
|--------------|----------|---|
| Matte Black  | MFM700B  |   |
| Brushed Gold | MFM700G  | 0 |
| Chrome       | MFM700CH |   |