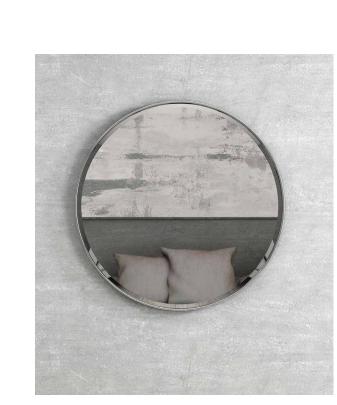

## LONDON CHROME FRAMED MIRROR

MFM700CH

Dimension(mm)

700mm Diameter

|  |  | u |  |  |
|--|--|---|--|--|
|  |  |   |  |  |

Wall Mounted with bracket Framed with Chrome 5mm Copper-free mirror Pencil Edge

| Option Extra |          |   |  |  |  |
|--------------|----------|---|--|--|--|
| Chrome       | MFM700CH |   |  |  |  |
| Brushed Gold | MFM700G  | 0 |  |  |  |
| Matte Black  | MFM700B  |   |  |  |  |