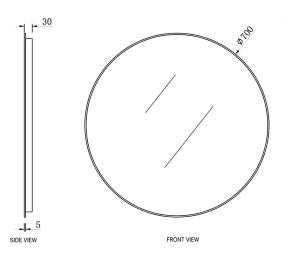

## LONDON CHROME FRAMED MIRROR

MFM700CH

Dimension(mm)

700mm Diameter

|  |  | u |  |  |
|--|--|---|--|--|
|  |  |   |  |  |

Wall Mounted with bracket Framed with Chrome 5mm Copper-free mirror Pencil Edge

| Option Extra |          |   |  |  |  |
|--------------|----------|---|--|--|--|
| Chrome       | MFM700CH |   |  |  |  |
| Brushed Gold | MFM700G  | 0 |  |  |  |
| Matte Black  | MFM700B  |   |  |  |  |

| Package Size(mm) | 700H   80D   750W |  |  |  |  |
|------------------|-------------------|--|--|--|--|
| Gross Weight(kg) | 7.2               |  |  |  |  |

DIMENSIONS ARE NOMINAL.DO NOT DRILL OR ROUGH IN UNTIL YOU HAVE RECIEVED AND MEASURED YOUR PRODUCT.