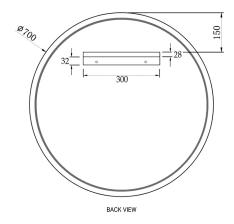

## LONDON CHROME FRAMED MIRROR

MFM700CH

Dimension(mm)

700mm Diameter

|  |  | u |  |  |
|--|--|---|--|--|
|  |  |   |  |  |

Wall Mounted with bracket Framed with Chrome 5mm Copper-free mirror Pencil Edge

| Option Extra |          |   |  |  |  |
|--------------|----------|---|--|--|--|
| Chrome       | MFM700CH |   |  |  |  |
| Brushed Gold | MFM700G  | 0 |  |  |  |
| Matte Black  | MFM700B  |   |  |  |  |

| Package Size(mm) | 700H   80D   750W |  |  |  |  |
|------------------|-------------------|--|--|--|--|
| Gross Weight(kg) | 7.2               |  |  |  |  |

DIMENSIONS ARE NOMINAL.DO NOT DRILL OR ROUGH IN UNTIL YOU HAVE RECIEVED AND MEASURED YOUR PRODUCT.