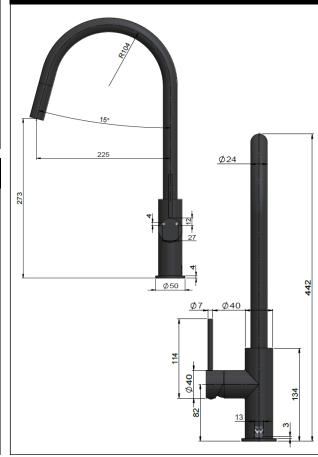

MK17 ROUND PULL OUT KITCHEN MIXER

# meir.°

#### **FEATURES**

- Refer to the Meir website for warranty terms & conditions.
- Flow rate **5.5** L p/m
- European components and cartridge
- Solid brass construction
- Pull out hand spout
- Box Weight 2.9 Kg

#### CARE

- Do not install tapware using any form of acetone silicones.
- Do not apply physical items (such as tools) directly to product.
- Never use house-hold or commercial detergents, citrus based cleaners, or abrasive cleaners.
- Clean using a mild washing soap solution rinsed, and dry with a soft cloth.
- Check for any product defects before installation.
- Refer to the installation manual for correct installation.

#### FLOW RATE GRAPH



### CREDENTIALS

- Watermark AS/NZS3718WMKA25013
- WELS Rated 5 Star

#### SPECIFICATIONS



#### **EXPLODED VIEW**



#### Part Name QTY Spray He Cover 2 Spou 4 O-ring 2 Connector 5 6 Rubber Sleeve 1 7 Body 8 Kerox Catridg 1 9 Washer 10 Locking Nut 11 Decor Cover 1 12 Handle 13 Screw 14 Decor Buttor 15 Dressing Ring 1 16 Thread 17 O-ring 18 Washer 19 Washer 20 Nut 21 Screw 22 O-ring 3 ding I 24 elding Outlet Pipe 1 25 26 Washer Connector 27 28 Non-ret 29 Connector 30 Weight Ball

MAX: 40mm

ŧ

TOLERANCES

Surface Tolerance

MIN: 34mm MAX: 42mm

Hole Diameter

#### MK17 V1

1

31 Cover

32 Pull Out H

33 Hose