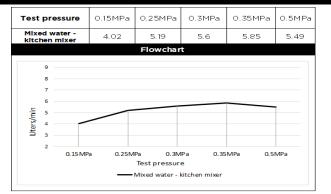

#### FLOW RATE GRAPH

#### **FEATURES**

- Refer to the Meir website for warranty terms & conditions.
- Flow rate **5.5** L p/m
- European components and cartridge
- Solid brass construction
- Pull out hand spout
- Box Weight 2.9 Kg