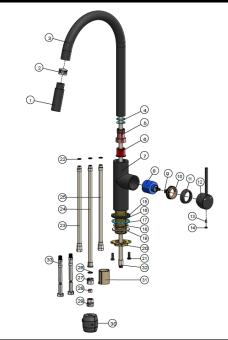

#### **EXPLODED VIEW**

#### Part Name QTY Spray He Cover 2 Spou 4 O-ring 2 Connector 5 6 Rubber Sleeve 1 7 Body 8 Kerox Catridg 1 9 Washer 10 Locking Nut 11 Decor Cover 1 12 Handle 13 Screw 14 Decor Buttor 15 Dressing Ring 1 16 Thread 17 O-ring 18 Washer 19 Washer 20 Nut 21 Screw 22 O-ring 3 ding I 24 elding Outlet Pipe 1 25 26 Washer Connector 27 28 Non-ret 29 Connector 30 Weight Ball

#### MK17 V1

1

31 Cover

32 Pull Out H

33 Hose