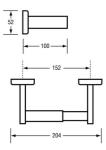

## **ML255S**

Single Toilet Roll Holder in Satin Stainless Steel

## **Specification**

| Material       | #304 Stainless Steel Mounts,<br>Chrome Plated ABS Roller                                    |
|----------------|---------------------------------------------------------------------------------------------|
| Finish         | Satin Stainless Steel                                                                       |
| Also Available | <u>DESIGNER ML255:</u> Designer Black<br>ML255B: Polished Stainless Steel                   |
| Mounting       | Surface Mount Concealed Fix                                                                 |
| Capacity       | Holds one standard toilet roll                                                              |
| Note           | * This unit is accessible compliant when installed in accordance with AS1428.1. guidelines. |