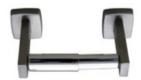

## **ML255S**

Single Toilet Roll Holder in Satin Stainless Steel

## **Specification**

| Material       | #304 Stainless Steel Mounts,<br>Chrome Plated ABS Roller                                    |
|----------------|---------------------------------------------------------------------------------------------|
| Finish         | Satin Stainless Steel                                                                       |
| Also Available | <u>DESIGNER ML255:</u> Designer Black<br>ML255B: Polished Stainless Steel                   |
| Mounting       | Surface Mount Concealed Fix                                                                 |
| Capacity       | Holds one standard toilet roll                                                              |
| Note           | * This unit is accessible compliant when installed in accordance with AS1428.1. guidelines. |