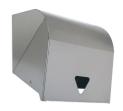

## ML4093SS\_MKII

Paper Towel Roll Dispenser in Satin Stainless Steel

## Specification

| Material          | #304 Stainless Steel                                                      |
|-------------------|---------------------------------------------------------------------------|
| Finish            | Satin Stainless Steel                                                     |
| Mounting          | Surface Mounted Concealed Fix                                             |
| Features          | Unit fitted latch for padlock use if required                             |
|                   | Front View Paper Indicator                                                |
| Consumable Advice | Requires Standard size commercial paper towel roll 190mm Wide x 90mm long |