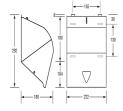

## Specification

| Material          | #304 Stainless Steel                                                      |
|-------------------|---------------------------------------------------------------------------|
| Finish            | Satin Stainless Steel                                                     |
| Mounting          | Surface Mounted Concealed Fix                                             |
| Features          | Unit fitted latch for padlock use if required                             |
|                   | Front View Paper Indicator                                                |
| Consumable Advice | Requires Standard size commercial paper towel roll 190mm Wide x 90mm long |