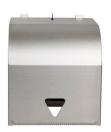

## ML4093SS\_MKII

Paper Towel Roll Dispenser in Satin Stainless Steel

## Specification

| Material          | #304 Stainless Steel                                                      |
|-------------------|---------------------------------------------------------------------------|
| Finish            | Satin Stainless Steel                                                     |
| Mounting          | Surface Mounted Concealed Fix                                             |
| Features          | Unit fitted latch for padlock use if required                             |
|                   | Front View Paper Indicator                                                |
| Consumable Advice | Requires Standard size commercial paper towel roll 190mm Wide x 90mm long |