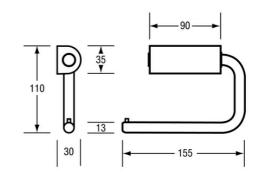

## Specification

| Material             | #304 Stainless Steel, 13mmØ Solid Bar                                                       |
|----------------------|---------------------------------------------------------------------------------------------|
| Finish               | Satin Stainless Steel                                                                       |
| Mounting             | Surface Mount Security Concealed Fix                                                        |
| Capacity             | Holds one standard toilet roll                                                              |
| Features             | Universal Installation - Left or Right<br>Toilet Roll Locator Pin                           |
| Note                 | * This unit is accessible compliant when installed in accordance with AS1428.1. guidelines. |
| Consumable<br>Advice | Standard Toilet Roll, can hold up to 230 sheets per roll                                    |