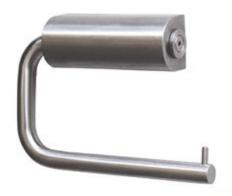

## ML4135

Single Toilet Roll Holder in Satin Stainless Steel

## Specification

| Material             | #304 Stainless Steel, 13mmØ Solid Bar                                                       |
|----------------------|---------------------------------------------------------------------------------------------|
| Finish               | Satin Stainless Steel                                                                       |
| Mounting             | Surface Mount Security Concealed Fix                                                        |
| Capacity             | Holds one standard toilet roll                                                              |
| Features             | Universal Installation - Left or Right<br>Toilet Roll Locator Pin                           |
| Note                 | * This unit is accessible compliant when installed in accordance with AS1428.1. guidelines. |
| Consumable<br>Advice | Standard Toilet Roll, can hold up to 230 sheets per roll                                    |