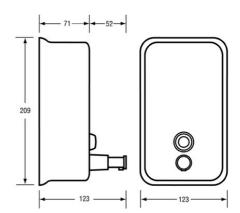

## **Specification**

| Material             | #304 Stainless Steel, 0.8mm Thick                                                                                                                                                                                                                                                                                                                                                            |
|----------------------|----------------------------------------------------------------------------------------------------------------------------------------------------------------------------------------------------------------------------------------------------------------------------------------------------------------------------------------------------------------------------------------------|
| Finish               | Satin Stainless Steel                                                                                                                                                                                                                                                                                                                                                                        |
| Mounting             | Surface Mount Concealed Fix                                                                                                                                                                                                                                                                                                                                                                  |
| Dimensions           | 209mmH x 123mmW x 123mmD                                                                                                                                                                                                                                                                                                                                                                     |
| Capacity             | 1.2L                                                                                                                                                                                                                                                                                                                                                                                         |
| Features             | Pump action soap dispenser valve                                                                                                                                                                                                                                                                                                                                                             |
|                      | Impact-resistant liquid level indicator                                                                                                                                                                                                                                                                                                                                                      |
|                      | Lockable hinged lid (key provided)<br>Anti-corrosion internal nylon lining                                                                                                                                                                                                                                                                                                                   |
| Also Available       | DESIGNER ML605BAS: Designer Black                                                                                                                                                                                                                                                                                                                                                            |
| Consumable<br>Advice | A Commercial Grade Liquid Soap with a Viscosity range of 1,000 – 5,000 cps (centipoises) and a PH level between 6.50 – 9.00 should be used in this dispenser to ensure the dispenser performs at an optimal level.  *Any liquids not within these ranges may cause the unit to operate at a sub-optimal level, fail or damage the unit and could void the Metlam Australia product warranty. |
| Note                 | * This unit is accessible compliant when installed in accordance with AS1428.1. guidelines.                                                                                                                                                                                                                                                                                                  |
| Consumable           | Liquid Hand Soap Aloe Vera - ML HLS                                                                                                                                                                                                                                                                                                                                                          |