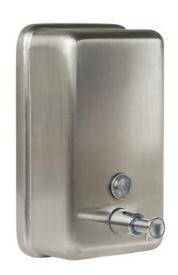

## ML605AS\_N

Vertical Soap Dispenser in Satin Stainless Steel

## **Specification**

| Material             | #304 Stainless Steel, 0.8mm Thick                                                                                                                                                                                                                                                                                                                                                            |
|----------------------|----------------------------------------------------------------------------------------------------------------------------------------------------------------------------------------------------------------------------------------------------------------------------------------------------------------------------------------------------------------------------------------------|
| Finish               | Satin Stainless Steel                                                                                                                                                                                                                                                                                                                                                                        |
| Mounting             | Surface Mount Concealed Fix                                                                                                                                                                                                                                                                                                                                                                  |
| Dimensions           | 209mmH x 123mmW x 123mmD                                                                                                                                                                                                                                                                                                                                                                     |
| Capacity             | 1.2L                                                                                                                                                                                                                                                                                                                                                                                         |
| Features             | Pump action soap dispenser valve                                                                                                                                                                                                                                                                                                                                                             |
|                      | Impact-resistant liquid level indicator                                                                                                                                                                                                                                                                                                                                                      |
|                      | Lockable hinged lid (key provided)<br>Anti-corrosion internal nylon lining                                                                                                                                                                                                                                                                                                                   |
| Also Available       | DESIGNER ML605BAS: Designer Black                                                                                                                                                                                                                                                                                                                                                            |
| Consumable<br>Advice | A Commercial Grade Liquid Soap with a Viscosity range of 1,000 – 5,000 cps (centipoises) and a PH level between 6.50 – 9.00 should be used in this dispenser to ensure the dispenser performs at an optimal level.  *Any liquids not within these ranges may cause the unit to operate at a sub-optimal level, fail or damage the unit and could void the Metlam Australia product warranty. |
| Note                 | * This unit is accessible compliant when installed in accordance with AS1428.1. guidelines.                                                                                                                                                                                                                                                                                                  |
| Consumable           | Liquid Hand Soap Aloe Vera - ML HLS                                                                                                                                                                                                                                                                                                                                                          |