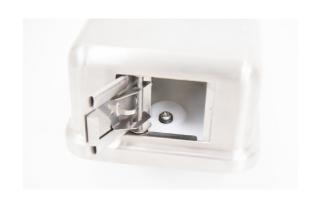

## **Specification**

| Material             | #304 Stainless Steel, 0.8mm Thick                                                                                                                                                                                                                                                                                                                                                            |
|----------------------|----------------------------------------------------------------------------------------------------------------------------------------------------------------------------------------------------------------------------------------------------------------------------------------------------------------------------------------------------------------------------------------------|
| Finish               | Satin Stainless Steel                                                                                                                                                                                                                                                                                                                                                                        |
| Mounting             | Surface Mount Concealed Fix                                                                                                                                                                                                                                                                                                                                                                  |
| Dimensions           | 209mmH x 123mmW x 123mmD                                                                                                                                                                                                                                                                                                                                                                     |
| Capacity             | 1.2L                                                                                                                                                                                                                                                                                                                                                                                         |
| Features             | Pump action soap dispenser valve                                                                                                                                                                                                                                                                                                                                                             |
|                      | Impact-resistant liquid level indicator                                                                                                                                                                                                                                                                                                                                                      |
|                      | Lockable hinged lid (key provided)<br>Anti-corrosion internal nylon lining                                                                                                                                                                                                                                                                                                                   |
| Also Available       | DESIGNER ML605BAS: Designer Black                                                                                                                                                                                                                                                                                                                                                            |
| Consumable<br>Advice | A Commercial Grade Liquid Soap with a Viscosity range of 1,000 – 5,000 cps (centipoises) and a PH level between 6.50 – 9.00 should be used in this dispenser to ensure the dispenser performs at an optimal level.  *Any liquids not within these ranges may cause the unit to operate at a sub-optimal level, fail or damage the unit and could void the Metlam Australia product warranty. |
| Note                 | * This unit is accessible compliant when installed in accordance with AS1428.1. guidelines.                                                                                                                                                                                                                                                                                                  |
| Consumable           | Liquid Hand Soap Aloe Vera - ML HLS                                                                                                                                                                                                                                                                                                                                                          |