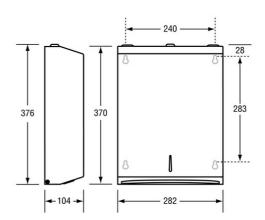

## **Specification**

| Material             | #304 Stainless Steel                                                                        |
|----------------------|---------------------------------------------------------------------------------------------|
| Finish               | Satin Stainless Steel                                                                       |
| Mounting             | Surface Mount Concealed Fix                                                                 |
| Dimensions           | 376mmH x 282mmW x 104mmD                                                                    |
| Features             | Unit fitted with tumbler lock                                                               |
|                      | Front View Paper Indicator                                                                  |
| Also Available       | DESIGNER ML725: Designer Matte Black                                                        |
|                      | ML725W_MK2: White                                                                           |
|                      | Unit is supplied with 2 keys                                                                |
| Note                 | * This unit is accessible compliant when installed in accordance with AS1428.1. guidelines. |
| Consumable<br>Advice | Requires Standard size commercial paper towel                                               |
| Consumable           | Slim Paper Towel - ML PT SLIM                                                               |