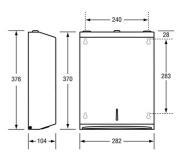

## Specification

| Material          | Cold Rolled Steel                                                                           |
|-------------------|---------------------------------------------------------------------------------------------|
| Finish            | White Powder Coat                                                                           |
| Mounting          | Surface Mount Concealed Fix                                                                 |
| Dimensions        | 376mmH x 282mmW x 104mmD                                                                    |
| Features          | Unit fitted with tumbler lock                                                               |
|                   | Front View Paper Indicator                                                                  |
| Consumable Advice | Slimline Multifold ('Z' Folded). Nominal Sheet Size 230mm Long X 230mm Wide                 |
|                   | For more information on how to choose paper towel click on the link <u>here</u>             |
| Also Available    | DESIGNER ML725: Designer Matte Black                                                        |
|                   | ML725SS_MK2: Stainless Steel                                                                |
| Note              | Unit is supplied with 1 key                                                                 |
|                   | * This unit is accessible compliant when installed in accordance with AS1428.1. guidelines. |
| Consumable Advice | Requires Standard size commercial paper towel                                               |
| Consumable        | Slim Paper Towel - ML PT SLIM                                                               |