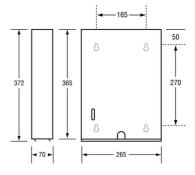

## Specification

| Material          | #304 Stainless Steel                                                                                        |
|-------------------|-------------------------------------------------------------------------------------------------------------|
| Finish            | Satin Stainless Steel                                                                                       |
| Mounting          | Surface Mounted Concealed Fix                                                                               |
| Features          | The unit fitted with a tumbler lock                                                                         |
|                   | Front View Paper Indicator                                                                                  |
| Note              | Unit is supplied with 1 key                                                                                 |
|                   | $^{\star} \text{This unit is accessible compliant when installed in accordance with AS1428.1. guidelines}.$ |
| Consumable Advice | Requires Standard size commercial paper towel                                                               |
| Consumable        | Ultra Slim Paper Towel - ML PT ULTRASLIM                                                                    |