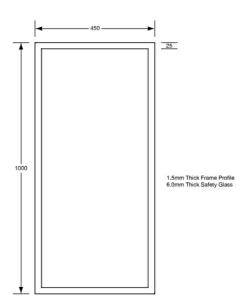

## **Specification**

| Material         | Frame: #304 Satin Stainless Steel Back Plate & Wall Brackets: 1.0mm Galvanized Steel Mirror: 6mm Vinyl Backed Glass *Glass is manufactured to comply with AS1288- 2006 (Glass in Buildings) Code |
|------------------|--------------------------------------------------------------------------------------------------------------------------------------------------------------------------------------------------|
| Features         | Unit secured with Stainless Steel wall brackets<br>Can be installed as Theft Resistant<br>All joins/welds polished                                                                               |
| Frame<br>Profile | 25mmW/D x 1.5mm Thick                                                                                                                                                                            |
| Size             | 450mmW x 1000mmH                                                                                                                                                                                 |
| Note             | * This unit is accessible compliant when installed in accordance with AS1428.1. guidelines.                                                                                                      |
|                  | Mirrors must be inspected within 48 hours of delivery                                                                                                                                            |