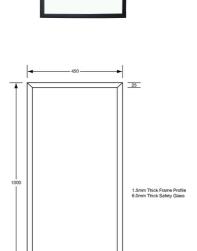

## ML771\_5\_DESIGNER

450mmW x 1000mmH Framed Mirror in Designer Black

## **Specification**

| Material      | Frame: #304 Satin Stainless Steel in Designer Black Back Plate & Wall Brackets: 1.0mm Galvanized Steel Mirror: 6mm Vinyl Backed Glass *Glass is manufactured to comply with AS1288-2006 (Glass in Buildings) Code |
|---------------|-------------------------------------------------------------------------------------------------------------------------------------------------------------------------------------------------------------------|
| Finish        | Designer Matte Black                                                                                                                                                                                              |
| Features      | Unit secured with Stainless Steel wall brackets<br>Can be installed as Theft Resistant<br>All joins/welds polished                                                                                                |
| Frame Profile | 25mmW/D x $1.5$ mm Thick                                                                                                                                                                                          |
| Size          | 450mmW x 1000mmH                                                                                                                                                                                                  |
| Note          | CAD file available on request                                                                                                                                                                                     |
|               | * This unit is accessible compliant when installed in accordance with AS1428.1. guidelines.                                                                                                                       |
|               |                                                                                                                                                                                                                   |