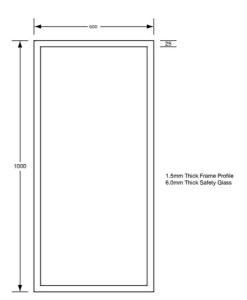

## **Specification**

| Material         | Frame: #304 Satin Stainless Steel Back Plate & Wall Brackets: 1.0mm Galvanized Steel Mirror: 6mm Vinyl Backed Glass *Glass is manufactured to comply with AS1288- 2006 (Glass in Buildings) Code |
|------------------|--------------------------------------------------------------------------------------------------------------------------------------------------------------------------------------------------|
| Features         | Unit secured with Stainless Steel wall brackets<br>Can be installed as Theft Resistant<br>All joins/welds polished                                                                               |
| Frame<br>Profile | 25mmW/D x 1.5mm Thick                                                                                                                                                                            |
| Size             | 600mmW x 1000mmH                                                                                                                                                                                 |
| Note             | $^{\star}$ This unit is accessible compliant when installed in accordance with AS1428.1. guidelines.                                                                                             |
|                  | Mirrors must be inspected within 48 hours of delivery                                                                                                                                            |