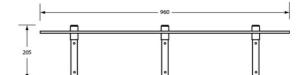

## **Specification**

| Material | #304 Satin Stainless Steel Frame<br>25mm² Tube                                                                                                                                         |
|----------|----------------------------------------------------------------------------------------------------------------------------------------------------------------------------------------|
|          | 13mmT White Compact Laminate Single Piece Seat with Black Edging & Drainage Slots                                                                                                      |
| Finish   | White Compact Laminate Seat and Satin Stainless<br>Steel Frame                                                                                                                         |
|          | Also available with a Phenolic Seat, use code ML991_PH                                                                                                                                 |
| Mounting | Surface Mount Visible Fix                                                                                                                                                              |
|          | Projection when folded up 60mm                                                                                                                                                         |
| Features | Low profile upright storage position                                                                                                                                                   |
|          | Handle across the front of the unit for support and ease of use                                                                                                                        |
|          | The materials and construction of this seat meet AS1428.1 force requirements and be able to withstand a force of 1100Nm. When installed correctly this seat is rated to support 150kg. |