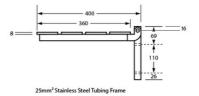

## **Specification**

| Material | #304 Satin Stainless Steel Frame<br>25mm² Tube                                                                                                                                         |
|----------|----------------------------------------------------------------------------------------------------------------------------------------------------------------------------------------|
|          | 13mmT White Compact Laminate Single Piece Seat with Black Edging & Drainage Slots                                                                                                      |
| Finish   | White Compact Laminate Seat and Satin Stainless<br>Steel Frame                                                                                                                         |
|          | Also available with a Phenolic Seat, use code ML991_PH                                                                                                                                 |
| Mounting | Surface Mount Visible Fix                                                                                                                                                              |
|          | Projection when folded up 60mm                                                                                                                                                         |
| Features | Low profile upright storage position                                                                                                                                                   |
|          | Handle across the front of the unit for support and ease of use                                                                                                                        |
|          | The materials and construction of this seat meet AS1428.1 force requirements and be able to withstand a force of 1100Nm. When installed correctly this seat is rated to support 150kg. |