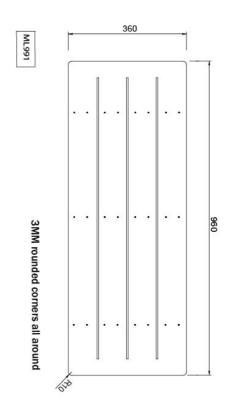

## **Specification**

| Material | #304 Satin Stainless Steel Frame<br>25mm² Tube                                                                                                                                         |
|----------|----------------------------------------------------------------------------------------------------------------------------------------------------------------------------------------|
|          | 13mmT White Compact Laminate Single Piece Seat with Black Edging & Drainage Slots                                                                                                      |
| Finish   | White Compact Laminate Seat and Satin Stainless<br>Steel Frame                                                                                                                         |
|          | Also available with a Phenolic Seat, use code ML991_PH                                                                                                                                 |
| Mounting | Surface Mount Visible Fix                                                                                                                                                              |
|          | Projection when folded up 60mm                                                                                                                                                         |
| Features | Low profile upright storage position                                                                                                                                                   |
|          | Handle across the front of the unit for support and ease of use                                                                                                                        |
|          | The materials and construction of this seat meet AS1428.1 force requirements and be able to withstand a force of 1100Nm. When installed correctly this seat is rated to support 150kg. |