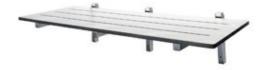

## **ML991\_CL**

Accessible Folding Shower Seat in Compact Laminate

## **Specification**

| Material | #304 Satin Stainless Steel Frame<br>25mm² Tube                                                                                                                                         |
|----------|----------------------------------------------------------------------------------------------------------------------------------------------------------------------------------------|
|          | 13mmT White Compact Laminate Single Piece Seat with Black Edging & Drainage Slots                                                                                                      |
| Finish   | White Compact Laminate Seat and Satin Stainless<br>Steel Frame                                                                                                                         |
|          | Also available with a Phenolic Seat, use code ML991_PH                                                                                                                                 |
| Mounting | Surface Mount Visible Fix                                                                                                                                                              |
|          | Projection when folded up 60mm                                                                                                                                                         |
| Features | Low profile upright storage position                                                                                                                                                   |
|          | Handle across the front of the unit for support and ease of use                                                                                                                        |
|          | The materials and construction of this seat meet AS1428.1 force requirements and be able to withstand a force of 1100Nm. When installed correctly this seat is rated to support 150kg. |