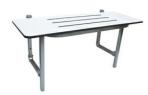

## ML995\_CL

Accessible Folding Shower Seat in Compact Laminate

## Specification

| Material       | #304 Satin Stainless Steel Frame - 25mm² Tube                                                                                                                                        |
|----------------|--------------------------------------------------------------------------------------------------------------------------------------------------------------------------------------|
|                | 13mmT White Compact Laminate Single Piece Seat with Black Edging $\&$ Drainage Slots                                                                                                 |
| Mounting       | Surface Mount Visible Fix                                                                                                                                                            |
|                | Projection when folded up 120mm                                                                                                                                                      |
| Features       | Foldaway lockable support leg                                                                                                                                                        |
|                | Low profile upright storage position                                                                                                                                                 |
|                | The material and construction of this seat meet AS1428.1 force requirements to be able to withstand a force of 1100Nm. When installed correctly this seat is rated to support 195kg. |
| Also Available | ML995 CL DESIGNER: Designer Matte Black                                                                                                                                              |