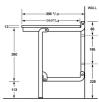

## Specification

| Material       | #304 Satin Stainless Steel Frame - 25mm² Tube                                                                                                                                        |
|----------------|--------------------------------------------------------------------------------------------------------------------------------------------------------------------------------------|
|                | 13mmT White Compact Laminate Single Piece Seat with Black Edging $\&$ Drainage Slots                                                                                                 |
| Mounting       | Surface Mount Visible Fix                                                                                                                                                            |
|                | Projection when folded up 120mm                                                                                                                                                      |
| Features       | Foldaway lockable support leg                                                                                                                                                        |
|                | Low profile upright storage position                                                                                                                                                 |
|                | The material and construction of this seat meet AS1428.1 force requirements to be able to withstand a force of 1100Nm. When installed correctly this seat is rated to support 195kg. |
| Also Available | ML995 CL DESIGNER: Designer Matte Black                                                                                                                                              |