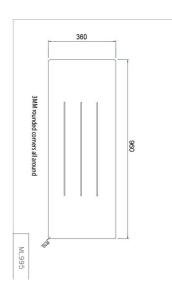

## Specification

| Material       | #304 Satin Stainless Steel Frame - 25mm² Tube                                                                                                                                        |
|----------------|--------------------------------------------------------------------------------------------------------------------------------------------------------------------------------------|
|                | 13mmT White Compact Laminate Single Piece Seat with Black Edging $\&$ Drainage Slots                                                                                                 |
| Mounting       | Surface Mount Visible Fix                                                                                                                                                            |
|                | Projection when folded up 120mm                                                                                                                                                      |
| Features       | Foldaway lockable support leg                                                                                                                                                        |
|                | Low profile upright storage position                                                                                                                                                 |
|                | The material and construction of this seat meet AS1428.1 force requirements to be able to withstand a force of 1100Nm. When installed correctly this seat is rated to support 195kg. |
| Also Available | ML995 CL DESIGNER: Designer Matte Black                                                                                                                                              |