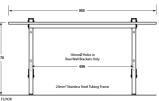

## Specification

| Material       | #304 Satin Stainless Steel Frame - 25mm² Tube                                                                                                                                        |
|----------------|--------------------------------------------------------------------------------------------------------------------------------------------------------------------------------------|
|                | 13mmT White Compact Laminate Single Piece Seat with Black Edging $\&$ Drainage Slots                                                                                                 |
| Mounting       | Surface Mount Visible Fix                                                                                                                                                            |
|                | Projection when folded up 120mm                                                                                                                                                      |
| Features       | Foldaway lockable support leg                                                                                                                                                        |
|                | Low profile upright storage position                                                                                                                                                 |
|                | The material and construction of this seat meet AS1428.1 force requirements to be able to withstand a force of 1100Nm. When installed correctly this seat is rated to support 195kg. |
| Also Available | ML995 CL DESIGNER: Designer Matte Black                                                                                                                                              |