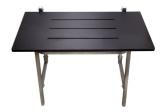

## ML995\_CL\_DESIGNER

Accessible Folding Shower Seat - Compact Laminate in Designer Black

## **Specification**

| Material       | #304 Satin Stainless Steel Frame - 25mm² Tube                                                                                                                                        |
|----------------|--------------------------------------------------------------------------------------------------------------------------------------------------------------------------------------|
|                | $13 \mathrm{mm}\mathrm{Compact}\mathrm{Laminate}\mathrm{Single}\mathrm{Piece}\mathrm{Seat}\mathrm{with}\mathrm{Black}\mathrm{Edging}\&\mathrm{Drainage}\mathrm{Slots}$               |
| Finish         | Designer Matte Balck                                                                                                                                                                 |
| Mounting       | Surface Mount Visible Fix                                                                                                                                                            |
|                | Projection when folded up 120mm                                                                                                                                                      |
| Features       | Foldaway lockable support leg                                                                                                                                                        |
|                | Low profile upright storage position                                                                                                                                                 |
|                | The material and construction of this seat meet AS1428.1 force requirements to be able to withstand a force of 1100Nm. When installed correctly this seat is rated to support 195kg. |
| Also Available | ML995 CL: Stainless Steel                                                                                                                                                            |