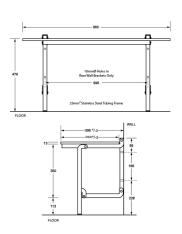

## **Specification**

| Material       | #304 Satin Stainless Steel Frame - 25mm² Tube                                                                                                                                        |
|----------------|--------------------------------------------------------------------------------------------------------------------------------------------------------------------------------------|
|                | $13 \mathrm{mm}\mathrm{Compact}\mathrm{Laminate}\mathrm{Single}\mathrm{Piece}\mathrm{Seat}\mathrm{with}\mathrm{Black}\mathrm{Edging}\&\mathrm{Drainage}\mathrm{Slots}$               |
| Finish         | Designer Matte Balck                                                                                                                                                                 |
| Mounting       | Surface Mount Visible Fix                                                                                                                                                            |
|                | Projection when folded up 120mm                                                                                                                                                      |
| Features       | Foldaway lockable support leg                                                                                                                                                        |
|                | Low profile upright storage position                                                                                                                                                 |
|                | The material and construction of this seat meet AS1428.1 force requirements to be able to withstand a force of 1100Nm. When installed correctly this seat is rated to support 195kg. |
| Also Available | ML995 CL: Stainless Steel                                                                                                                                                            |