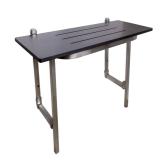

## ML995\_CL\_DESIGNER

Accessible Folding Shower Seat - Compact Laminate in Designer Black

## **Specification**

| Material       | #304 Satin Stainless Steel Frame - 25mm² Tube                                                                                                                                        |
|----------------|--------------------------------------------------------------------------------------------------------------------------------------------------------------------------------------|
|                | $13 \mathrm{mm}\mathrm{Compact}\mathrm{Laminate}\mathrm{Single}\mathrm{Piece}\mathrm{Seat}\mathrm{with}\mathrm{Black}\mathrm{Edging}\&\mathrm{Drainage}\mathrm{Slots}$               |
| Finish         | Designer Matte Balck                                                                                                                                                                 |
| Mounting       | Surface Mount Visible Fix                                                                                                                                                            |
|                | Projection when folded up 120mm                                                                                                                                                      |
| Features       | Foldaway lockable support leg                                                                                                                                                        |
|                | Low profile upright storage position                                                                                                                                                 |
|                | The material and construction of this seat meet AS1428.1 force requirements to be able to withstand a force of 1100Nm. When installed correctly this seat is rated to support 195kg. |
| Also Available | ML995 CL: Stainless Steel                                                                                                                                                            |