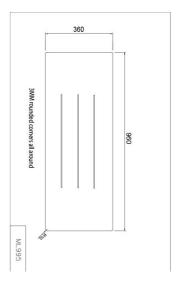

## **Specification**

| Material       | #304 Satin Stainless Steel Frame - 25mm² Tube                                                                                                                                        |
|----------------|--------------------------------------------------------------------------------------------------------------------------------------------------------------------------------------|
|                | $13 \mathrm{mm}\mathrm{Compact}\mathrm{Laminate}\mathrm{Single}\mathrm{Piece}\mathrm{Seat}\mathrm{with}\mathrm{Black}\mathrm{Edging}\&\mathrm{Drainage}\mathrm{Slots}$               |
| Finish         | Designer Matte Balck                                                                                                                                                                 |
| Mounting       | Surface Mount Visible Fix                                                                                                                                                            |
|                | Projection when folded up 120mm                                                                                                                                                      |
| Features       | Foldaway lockable support leg                                                                                                                                                        |
|                | Low profile upright storage position                                                                                                                                                 |
|                | The material and construction of this seat meet AS1428.1 force requirements to be able to withstand a force of 1100Nm. When installed correctly this seat is rated to support 195kg. |
| Also Available | ML995 CL: Stainless Steel                                                                                                                                                            |